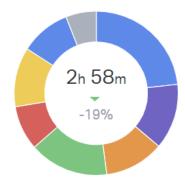

## RESPONSE TIME – COMPANY OVER ALL

#### Response Time

3h 56m

-

-18%

| Time        | %   | Δ   |
|-------------|-----|-----|
| < 15 min 📕  | 21% | 7%  |
| 15-30 min 📕 | 9%  | 3%  |
| 30-60 min 📕 | 12% | <1% |
| 1-2 hours   | 17% | -1% |
| 2-3 hours   | 8%  | -4% |
| 3-6 hours   | 14% | -2% |
| 6-12 hours  | 11% | -2% |
| 12-24 hours | 5%  | -1% |
| 1-2 days    | 2%  | -1% |
| 2+ days     | <1% | <1% |