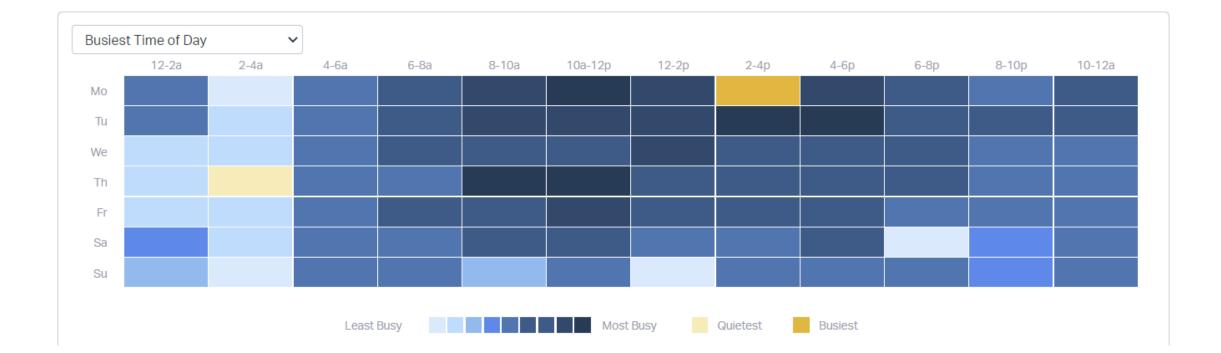

# HELP SCOUT – ANALITICS

JUNE, 2020

# JUNE 2020 E-MAIL VOLUME

### **Unfiltered View**

| Email Conversations <b>4,507</b>  | Messages Received 4,765 +10% |
|-----------------------------------|------------------------------|
| Replies Sent<br><b>1,373</b> +23% | Emails Created 638 -2%       |
| Resolved 458 +33%                 | Resolved on First Reply      |

#### **Removing Internal Process**

Email ConversationsMessages Received2,89931%3,157Replies SentEmails Created1,37323%Resolved5354583%



### E-MAIL VOLUME

### E-MAIL VOLUME BY DAY AND TIME



### MOST ACTIVE CUSTOMERS ARE OUR OWN INTERNAL PROCESS

| Saved Replies                                  | #                 | %    | Δ       |
|------------------------------------------------|-------------------|------|---------|
| Tenancy Verification                           | 48                | 1%   | 1%      |
| Application Submitted                          | 39                | 1%   | 1%      |
| Employment Verification                        | 38                | 1%   | 1%      |
| Termination Notice - Owner                     | 2                 | 0%   | 0%      |
| Tenant Uni                                     | 2                 | 0%   | 0%      |
| Show all 11                                    |                   |      |         |
| Most Active Customers