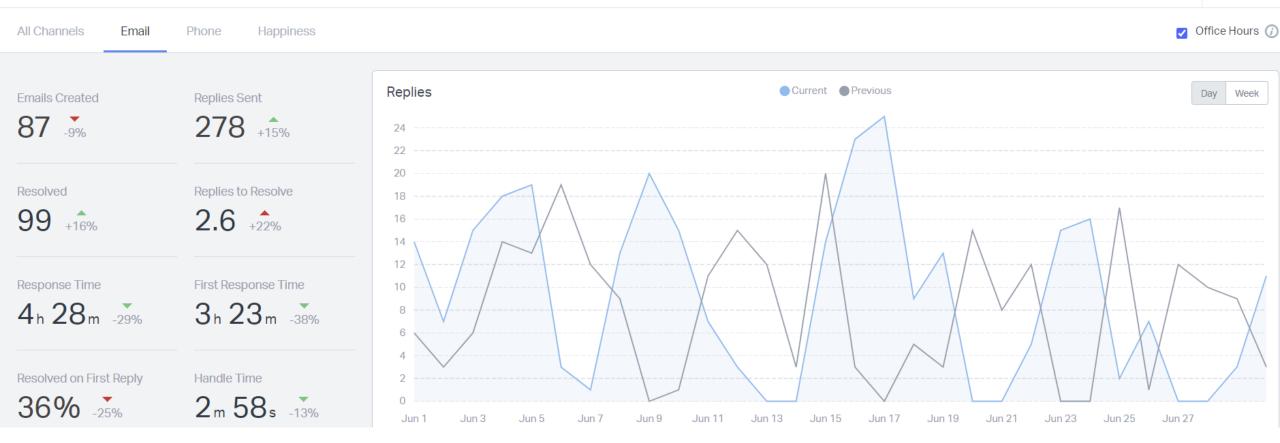

### **Unfiltered View**

| Email Conversations <b>4,507</b>  | Messages Received 4,765 +10% |
|-----------------------------------|------------------------------|
| Replies Sent<br><b>1,373</b> +23% | Emails Created 638 -2%       |
| Resolved 458 +33%                 | Resolved on First Reply      |

#### **Removing Internal Process**

Email ConversationsMessages Received2,89931%3,157Replies SentEmails Created1,37323%Resolved5354583%