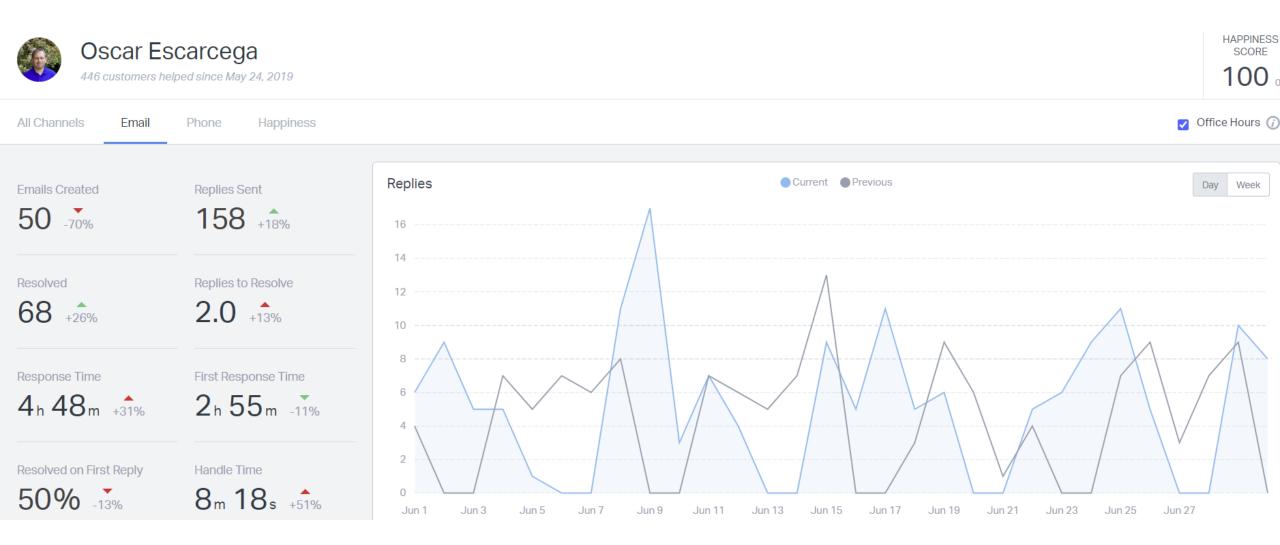

### EMAILS BY EMPLOYEE

| Your Team        | Replies 🗸 | Customers Helped | Happiness Score |
|------------------|-----------|------------------|-----------------|
| Ana Jasso        | 568       | 301              | 60              |
| Ivett Villanueva | 317       | 148              | 100             |
| Rebecca Morris   | 278       | 97               | 100             |
| Oscar Escarcega  | 158       | 68               | 100             |
| Jason Wolf       | 52        |                  | tivate Windows  |