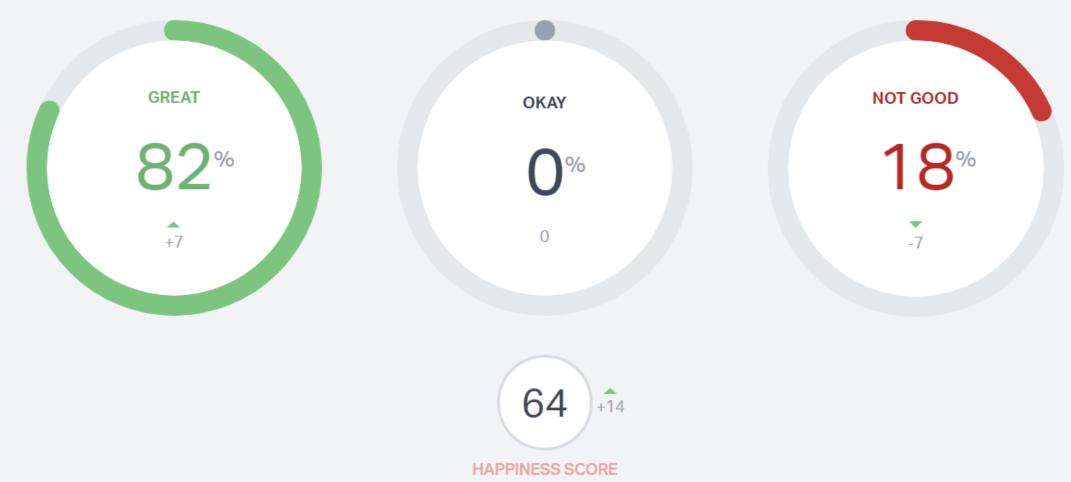

| 2%  | 1d 8h           |
| 5+ 📕    | 8%  | 2%  | 3d 0h           |

| Time       | %   | Δ   |
|------------|-----|-----|
| < 4 hours  | 55% | 4%  |
| 4-24 hours | 31% | -5% |
| 1-2 days 📕 | 8%  | <1% |
| 2-4 days   | 4%  | -0% |
| 4+ days    | 3%  | <1% |

| Time       | %                          | Δ                |
|------------|----------------------------|------------------|
| < 1 min 🔳  | 30%                        | 1%               |
| 1-2 min 📕  | 24%                        | 5%               |
| 2-5 min 📕  | 27%                        | <1%              |
| 5-10 min 📕 | 11%<br>Activate Windows    | -5%              |
| 10 min+ 📕  | Go to Settings to activate | Window <b>2%</b> |



#### Rebecca Morris

343 customers helped since Sep 15, 2019

HAPPINESS SCORE 100 0













based on 11 ratings from 2% of customers

#### Ratings

| #     | Customer              | User             | Date   | Rating   | Comment                                                                                            |
|-------|-----------------------|------------------|--------|----------|----------------------------------------------------------------------------------------------------|
| 36419 | Suk Tamang            | Jason Wolf       | Jun 29 | Not Good | I'm so regret to choose you guys for management                                                    |
| 36155 | Teddi Wilson          | Ana Jasso        | Jun 26 | Great    |                                                                                                    |
| 36180 | Cosette King          | Ana Jasso