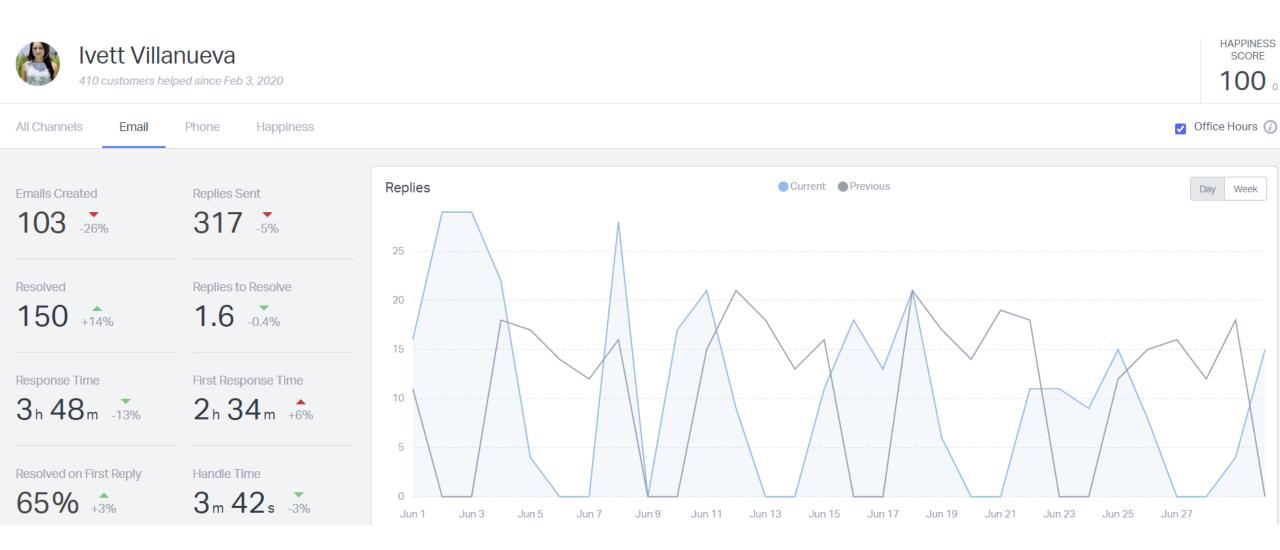

### EMAILS BY EMPLOYEE

| Your Team        | Replies 🗸 | Customers Helped | Happiness Score |
|------------------|-----------|------------------|-----------------|
| Ana Jasso        | 568       | 301              | 60              |
| Ivett Villanueva | 317       | 148              | 100             |
| Rebecca Morris   | 278       | 97               | 100             |
| Oscar Escarcega  | 158       | 68               | 100             |
| Jason Wolf       | 52        |                  | tivate Windows  |