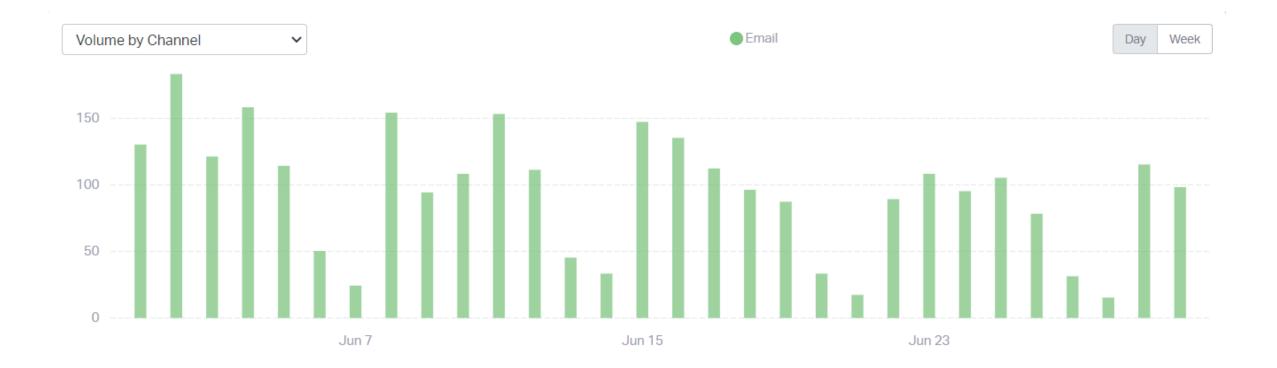

# HELP SCOUT – ANALITICS

JUNE, 2020

# JUNE 2020 E-MAIL VOLUME

### **Unfiltered View**

| Email Conversations <b>4,507</b>  | Messages Received 4,765 +10% |
|-----------------------------------|------------------------------|
| Replies Sent<br><b>1,373</b> +23% | Emails Created 638 -2%       |
| Resolved 458 +33%                 | Resolved on First Reply      |

#### **Removing Internal Process**

Email ConversationsMessages Received2,89931%3,157Replies SentEmails Created1,37323%Resolved5354583%



### E-MAIL VOLUME

### E-MAIL VOLUME BY DAY AND TIME



### MOST ACTIVE CUSTOMERS ARE OUR OWN INTERNAL PROCESS

| Saved Replies                                  | #                 | %    | Δ       |
|------------------------------------------------|-------------------|------|---------|
| Tenancy Verification                           | 48                | 1%   | 1%      |
| Application Submitted                          | 39                | 1%   | 1%      |
| Employment Verification                        | 38                | 1%   | 1%      |
| Termination Notice - Owner                     | 2                 | 0%   | 0%      |
| Tenant Uni                                     | 2                 | 0%   | 0%      |
| Show all 11                                    |                   |