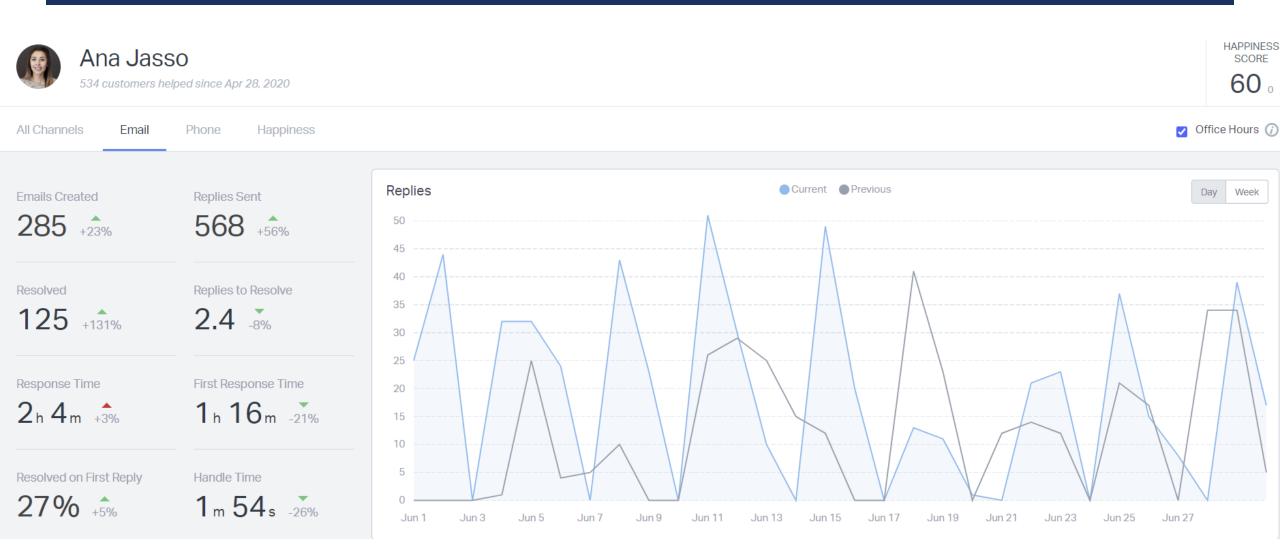

### EMAILS BY EMPLOYEE

| Your Team        | Replies 🗸 | Customers Helped | Happiness Score |
|------------------|-----------|------------------|-----------------|
| Ana Jasso        | 568       | 301              | 60              |
| Ivett Villanueva | 317       | 148              | 100             |
| Rebecca Morris   | 278       | 97               | 100             |
| Oscar Escarcega  | 158       | 68               | 100             |
| Jason Wolf       | 52        |                  | tivate Windows  |