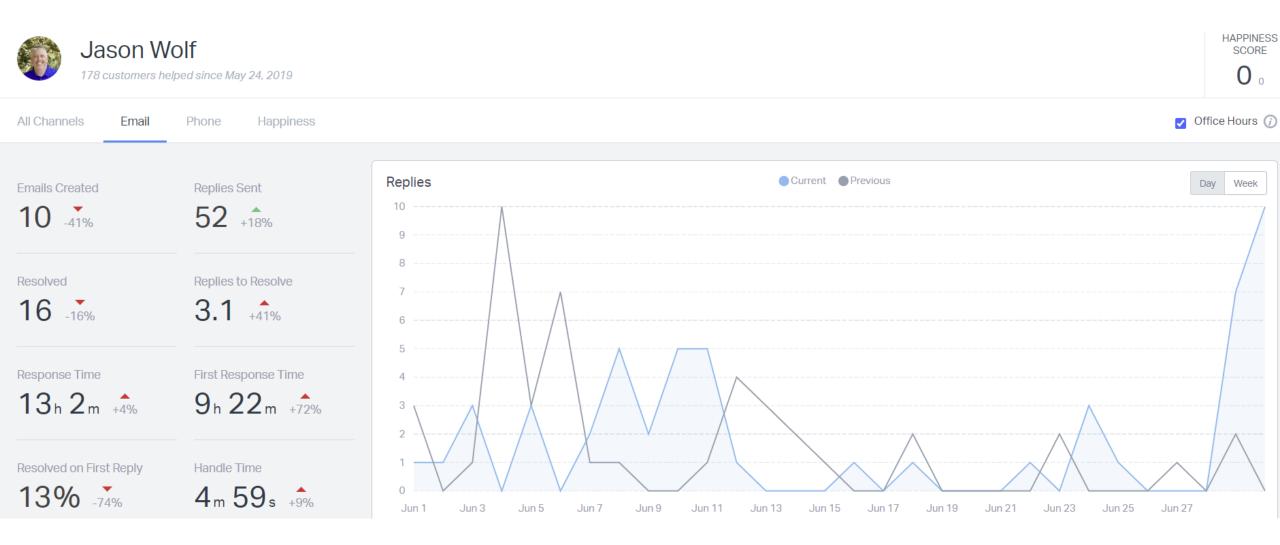

### EMAILS BY EMPLOYEE

| Your Team        | Replies 🗸 | Customers Helped | Happiness Score |
|------------------|-----------|------------------|-----------------|
| Ana Jasso        | 568       | 301              | 60              |
| Ivett Villanueva | 317       | 148              | 100             |
| Rebecca Morris   | 278       | 97               | 100             |
| Oscar Escarcega  | 158       | 68               | 100             |
| Jason Wolf       | 52        |                  | tivate Windows  |