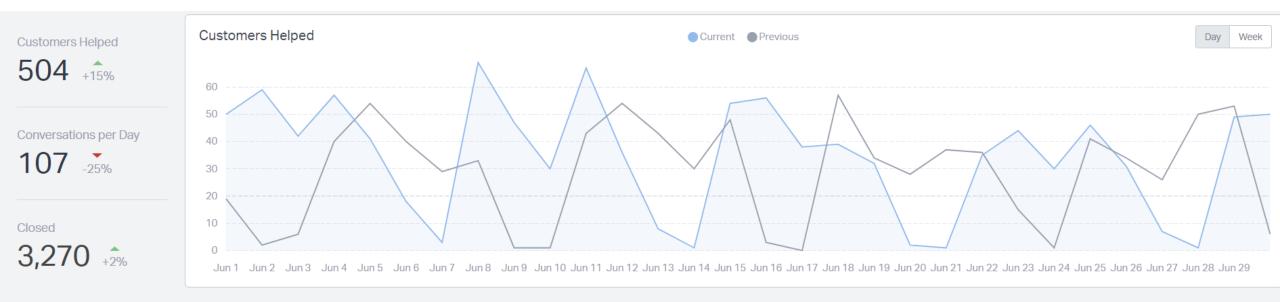

### EMAILS BY EMPLOYEE

| Your Team        | Replies 🗸 | Customers Helped | Happiness Score |
|------------------|-----------|------------------|-----------------|
| Ana Jasso        | 568       | 301              | 60              |
| Ivett Villanueva | 317       | 148              | 100             |
| Rebecca Morris   | 278       | 97               | 100             |
| Oscar Escarcega  | 158       | 68               | 100             |
| Jason Wolf       | 52        |                  | tivate Windows  |