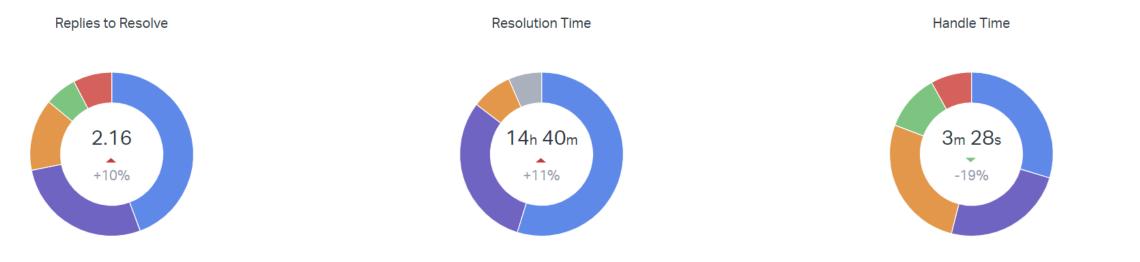

# RESOLUTION

| Replies | %   | Δ   | Resolution Time |
|---------|-----|-----|-----------------|
| 1       | 44% | -7% | 2h 54m          |
| 2       | 28% | <1% | 9h 2m           |
| 3 📕     | 14% | 3%  | 23h 7m          |
| 4       | 6%  | 2%  | 1d 8h           |
| 5+ 📕    | 8%  | 2%  | 3d 0h           |